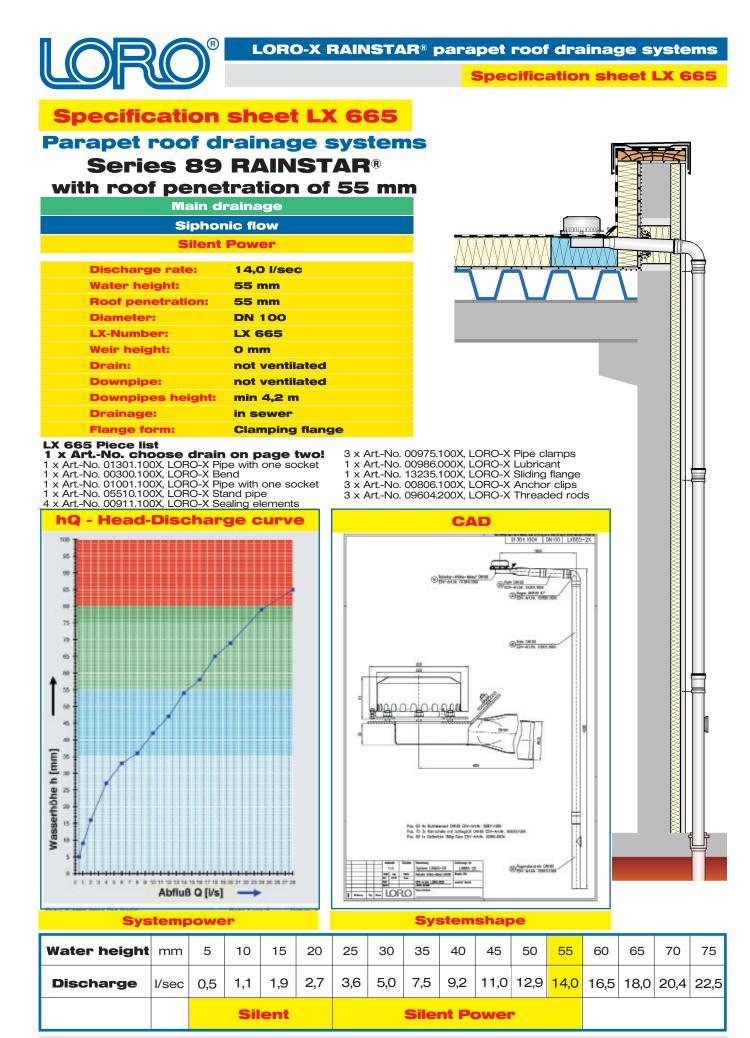

| -1 | 0 |
|----|---|
|    | ~ |
|    |   |
|    |   |

**Specification sheet LX 665** 