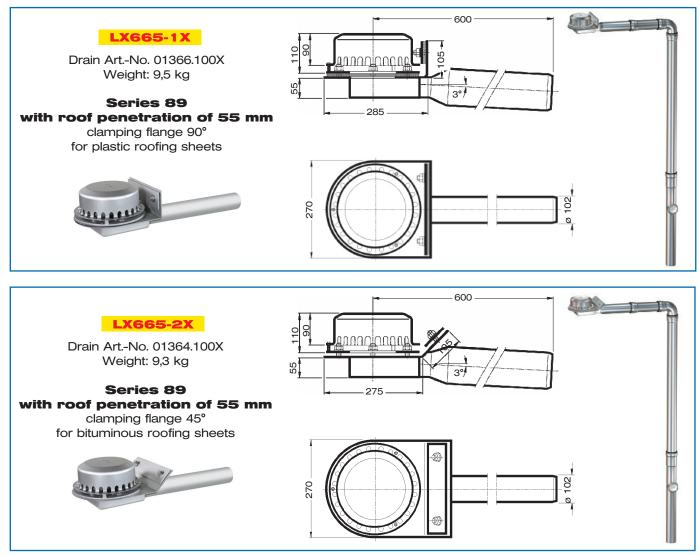

| -1 | 0 |
|----|---|
|    | ~ |
|    |   |
|    |   |

**Specification sheet LX 665** 

## Choose drain for piece list on page one!

**DN 100** 



## Please note:

For drainage systems with siphonic flow it iit is vital that only LORO-X pipes and fittings in the combination as indicated are used. Mixture or exchange of system parts may result in lower discharge capacities!. The height of the downpipe must be a min. 4.2m for the indicated capacity to be obtained. If roof drain and downpipe are fitted by different crews, then do follow the system setup acc. to the LX-data sheet at **www.loro-x.com Heat tracing:** Lorowerk recommends to check all drains and pipes with regard to their frost-sensibility. Where necessary, these parts should be upgraded with heat tracing.